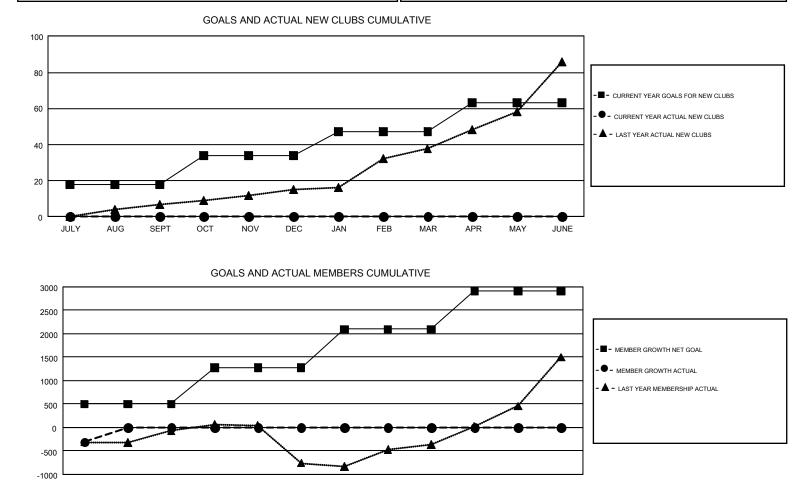

## GMT Constitutional Area 3, Group B

REPORT DOES NOT INCLUDE CLUBS IN UNDISTRICTED AREAS.

| Clubs         |               |              |               | Members               |                           |                         |                                                    |  |
|---------------|---------------|--------------|---------------|-----------------------|---------------------------|-------------------------|----------------------------------------------------|--|
|               | RESULTS FC    | DR 2019-2020 |               | RESULTS FOR 2019-2020 |                           |                         |                                                    |  |
| QUARTER       | NEW CLUB GOAL | NEW CLUBS    | DROPPED CLUBS | QUARTER               | MEMBER GROWTH NET<br>GOAL | MEMBER GROWTH<br>ACTUAL | DROPPED<br>MEMBERS ACTUAL<br>(including transfers) |  |
| JULY/AUG/SEPT | 18            | 0            | 1             | JULY/AUG/SEPT         | 500                       | 454                     | 731                                                |  |
| OCT/NOV/DEC   | 16            | 0            | 0             | OCT/NOV/DEC           | 771                       | 0                       | 0                                                  |  |
| JAN/FEB/MAR   | 13            | 0            | 0             | JAN/FEB/MAR           | 827                       | 0                       | 0                                                  |  |
| APR/MAY/JUNE  | 16            | 0            | 0             | APR/MAY/JUNE          | 809                       | 0                       | 0                                                  |  |

JULY AUG SEPT OCT NOV DEC JAN FEB MAR APR MAY JUNE

| DROPPED CLUBS: 1 |     | 153 CLUBS OF 1,298 ADDED 1 OR<br>MORE NEW MEMBERS | GENDER DISTRIBUTION       |                                 |        |
|------------------|-----|---------------------------------------------------|---------------------------|---------------------------------|--------|
|                  |     |                                                   | MALE                      | 17,005 (43.16%)                 |        |
|                  |     |                                                   | FEMALE                    | 22,394 (56.84%)                 |        |
| DROPPED MEMBERS  |     |                                                   |                           |                                 |        |
| DECEASED         | 43  | CLICK HERE FOR CUMULATIVE                         | TOTAL FAMILY UNIT MEMBERS |                                 | 12,003 |
| CLUB CANCELLED   | 18  | MEMBERSHIP DATA                                   |                           |                                 | 7,203  |
| OTHER            | 670 |                                                   | FAMILY MEMBERS            | FAMILY MEMBERS PAYING HALF DUES |        |
| TOTAL            | 731 |                                                   |                           |                                 |        |
|                  |     |                                                   |                           |                                 |        |